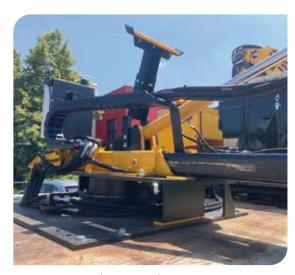

0 J / 1200 J

Truck piledrivers range

The pile driver mounted on the body of a truck is particularly suitable for road maintenance works.

The mobility and the possibility of loading poles and guardrails, in addition to the road signs necessary for a construction site, make the truck-pile driver combination a winning solution for road barrier intallation activities.

The accessories designed for our tracked pile drivers can all be used on the truck pile driver version as well.

An important feature of our pile drivers for trucks is that they can also be combined with the tracked undercarriage at a later time.

We have created the **BASIC**, **SMART** and **HEAVY DUTY** versions to allow assembly on trucks with different capacities.



Download the data sheet and watch our videos











FIFTH WHEEL (accessory)







1000 Kg

**PLATES** - Plates of super resistant material with post profiles milling







| rechnical reatures     |                            |
|------------------------|----------------------------|
| Model                  | BASIC 550 J                |
| Hammer power           | 550 Joules                 |
| Strokes per minute     | 650/1000                   |
| Max operating pressure | 15 Mpa                     |
| Oil flow               | 45/85 Dm <sup>3</sup> /min |

Total weight

| SMART 750 J             | SMART 950 J |
|-------------------------|-------------|
| 750 Joules              | 950 Joules  |
| 540/1670                | 620/1500    |
| 15 Mpa                  | 15 Mpa      |
| 75 Dm <sup>3</sup> /min | 75 Dm³/min  |
| 1125 Kg