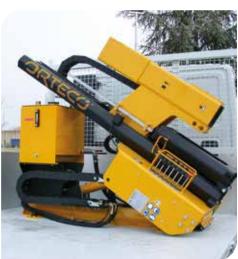

The accessories designed for our tracked pile drivers can all be used on the truck pile driver version as well.

An important feature of our pile drivers for trucks is that they can also be combined with the tracked undercarriage at a later time.

We have created the **BASIC**, **SMART** and **HEAVY DUTY** versions to allow assembly on trucks with different capacities.

Download the data sheet and watch our videos

FIFTH WHEEL (accessory)

1000 Kg

**PLATES** - Plates of super resistant material with post profiles milling