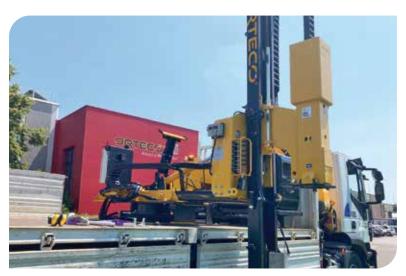

## Pile driver for trucks

## BASIC 550 J SMART 750 J / 950 J HD 950 J / 1200 J

Truck piledrivers range

The pile driver mounted on the body of a truck is particularly suitable for road maintenance works.

The mobility and the possibility of loading poles and guardrails, in addition to the road signs necessary for a construction site, make the truck-pile driver combination a winning solution for road barrier intallation activities.

The accessories designed for our tracked pile drivers can all be used on the truck pile driver version as well.

An important feature of our pile drivers for trucks is that they can also be combined with the tracked undercarriage at a later time.

We have created the **BASIC**, **SMART** and **HEAVY DUTY** versions to allow assembly on trucks with different capacities.

Download the data sheet and watch our videos

FIFTH WHEEL (accessory)

1000 Kg

**PLATES** - Plates of super resistant material with post profiles milling