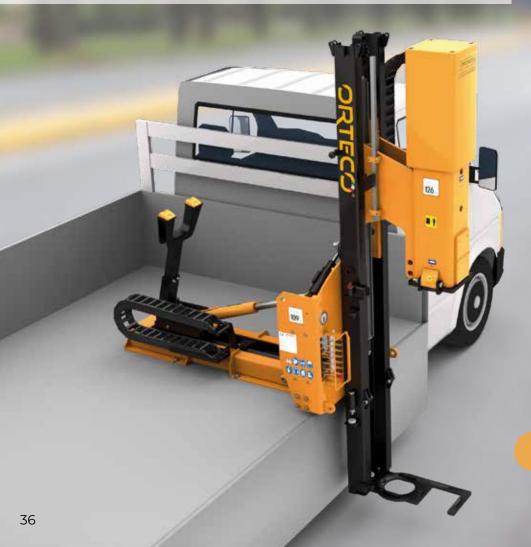

## Pile driver for trucks

## BASIC 550 J SMART 750 J / 950 J HD 950 J / 1200 J

Truck piledrivers range

The pile driver mounted on the body of a truck is particularly suitable for road maintenance works.

The mobility and the possibility of loading poles and guardrails, in addition to the road signs necessary for a construction site, make the truck-pile driver combination a winning solution for road barrier intallation activities.

The accessories designed for our tracked pile drivers can all be used on the truck pile driver version as well.

An important feature of our pile drivers for trucks is that they can also be combined with the tracked undercarriage at a later time.

We have created the **BASIC**, **SMART** and **HEAVY DUTY** versions to allow assembly on trucks with different capacities.

Download the data sheet and watch our videos

FIFTH WHEEL (accessory)

1000 Kg

**PLATES** - Plates of super resistant material with post profiles milling