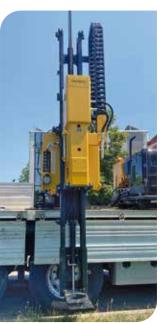

## BASIC 550 J SMART 750 J / 950 J HD 950 J / 1200 J

Truck piledrivers range

The pile driver mounted on the body of a truck is particularly suitable for road maintenance works.

The mobility and the possibility of loading poles and guardrails, in addition to the road signs necessary for a construction site, make the truck-pile driver combination a winning solution for road barrier intallation activities.

We have created the **BASIC**, **SMART** and **HEAVY DUTY** versions to allow assembly on trucks with different capacities.

Download the data sheet and watch our videos

FIFTH WHEEL (accessory)

1000 Kg

**PLATES** - Plates of super resistant material with post profiles milling