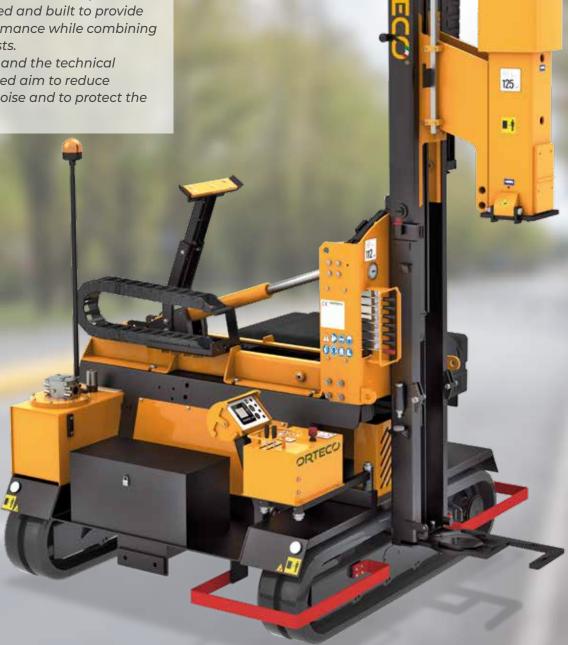

## Pile driver

## SMART 750 J / 950 J

Tracked pile driver

The **ORTECO SMART** tracked pile driver is designed and built to provide excellent performance while combining low running costs.

The low weight and the technical solutions adopted aim to reduce consumption, noise and to protect the environment.