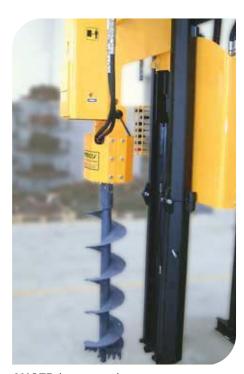

AUGER (accessory)

<sup>(\*)</sup> also available with Stage 3A compliant engines