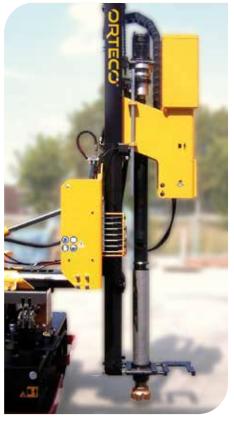

## **ORTECO**®

**EXTRACTOR KIT** (accessory)

NEW POWER PACKS
New Stage 5 / Tier 4 final compliant engines watercooled and equipped with a diesel particulate filter

**DOWN THE HOLE HAMMER** (accessory)

**PLATES** - Plates of super resistant material with post profiles milling