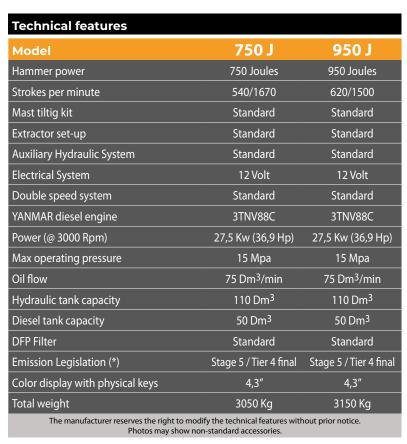

## **Road Safety**

## Pile driver

## SMART 750 J / 950 J

Tracked pile driver

The **ORTECO SMART** tracked pile driver is designed and built to provide excellent performance while combining low running costs.

The low weight and the technical solutions adopted aim to reduce consumption, noise and to protect the environment.





## **ORTECO**®



**EXTRACTOR KIT** (accessory)



NEW POWER PACKS
New Stage 5 / Tier 4 final compliant engines watercooled and equipped with a diesel particulate filter



**DOWN THE HOLE HAMMER** (accessory)



**PLATES** - Plates of super resistant material with post profiles milling





AUGER (accessory)

<sup>(\*)</sup> also available with Stage 3A compliant engines