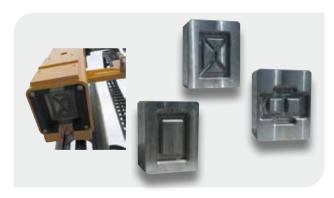

Photos may show non-standard accessories.

**PLATES** - Plates of super resistant material with post profiles milling