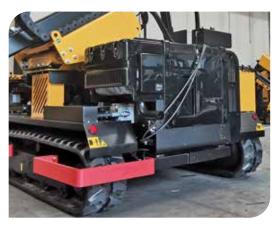

## FEX 7m 1500 J / 1750 J

Tracked pile driver

**ORTECO FEX 7m** is Orteco's latest project, a revolutionary machine in design and technical equipment, capable of driving in piles of up to 7m in length, on terrain with a maximum inclination of 9°.

Its extendable, steel tracked undercarriage allows it to operate on any type of terrain. The extremely high striking power allows to drive in piles with sides up to 240 mm even in the most difficult surfaces.