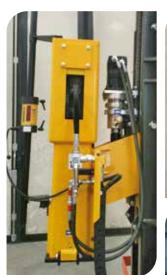

## FEX 7m 1500 J / 1750 J

Tracked pile driver

**ORTECO FEX 7m** is Orteco's latest project, a revolutionary machine in design and technical equipment, capable of driving in piles of up to 7m in length, on terrain with a maximum inclination of 9°.

Its extendable, steel tracked undercarriage allows it to operate on any type of terrain. The extremely high striking power allows to drive in piles with sides up to 240 mm even in the most difficult surfaces.