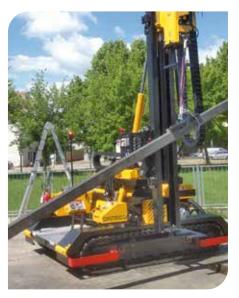

## FEX 7m 1500 J / 1750 J

Tracked pile driver

**ORTECO FEX 7m** is Orteco's latest project, a revolutionary machine in design and technical equipment, capable of driving in piles of up to 7m in length, on terrain with a maximum inclination of 9°.

Its extendable, steel tracked undercarriage allows it to operate on any type of terrain. The extremely high striking power allows to drive in piles with sides up to 240 mm even in the most difficult surfaces.