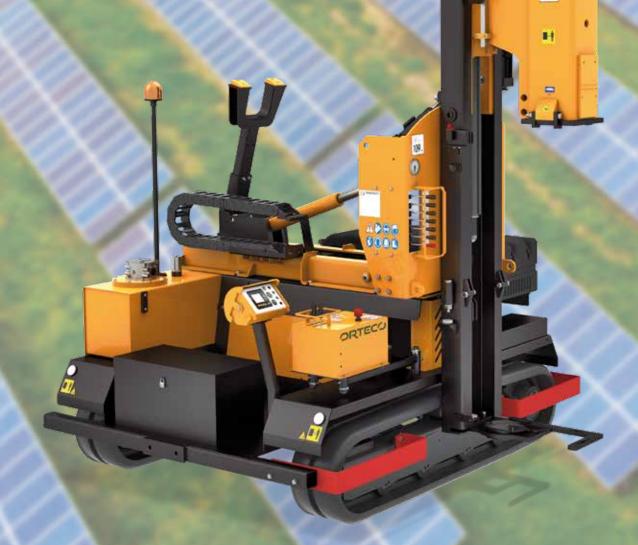

## Pile driver HD 950 J / 1200 J

Tracked pile driver

orteco HD pile drivers are designed and built to take on tough jobs.
The more robust frames, the greater hammer powers and the consequent increase in weight, give the series "HEAVY DUTY" the right features for long lasting pile driving shifts.

Download the data shee and watch our videos

126

NEW POWER PACKS

New Stage 5 / Tier 4 final compliant engines, watercooled and equipped with a diesel particulate filter

**DOWN THE HOLE HAMMER** (accessory)

**PLATES** - Plates of super resistant material with post profiles milling

| Technical features                                                                                                                   |                         |                          |
|--------------------------------------------------------------------------------------------------------------------------------------|-------------------------|--------------------------|
| Model                                                                                                                                | 950 J                   | 1200 J                   |
| Hammer power                                                                                                                         | 950 Joules              | 1200 Joules              |
| Strokes per minute                                                                                                                   | 620/1500                | 570/1180                 |
| Mast tiltig kit                                                                                                                      | Standard                | Standard                 |
| Extractor set-up                                                                                                                     | Standard                | Standard                 |
| Auxiliary Hydraulic System                                                                                                           | Standard                | Standard                 |
| Electrical System                                                                                                                    | 12 Volt                 | 12 Volt                  |
| Double speed system                                                                                                                  | Standard                | Standard                 |
| YANMAR diesel engine                                                                                                                 | 4TNV88C                 | 4TNV88C                  |
| Power (@ 3000 Rpm)                                                                                                                   | 35,4 Kw (47,5 Hp)       | 35,4 Kw (47,5 Hp)        |
| Max operating pressure                                                                                                               | 18 Mpa                  | 18 Mpa                   |
| Oil flow                                                                                                                             | 95 Dm <sup>3</sup> /min | 110 Dm <sup>3</sup> /min |
| Hydraulic tank capacity                                                                                                              | 160 Dm <sup>3</sup>     | 160 Dm <sup>3</sup>      |
| Diesel tank capacity                                                                                                                 | 60 Dm <sup>3</sup>      | 60 Dm <sup>3</sup>       |
| DFP Filter                                                                                                                           | Standard                | Standard                 |
| Emission Legislation (*)                                                                                                             | Stage 5 / Tier 4 final  | Stage 5 / Tier 4 final   |
| Color display with physical keys                                                                                                     | 4,3"                    | 4,3"                     |
| Total weight                                                                                                                         | 3950 Kg                 | 4050 Kg                  |
| The manufacturer reserves the right to modify the technical features without prior notice. Photos may show non-standard accessories. |                         |                          |