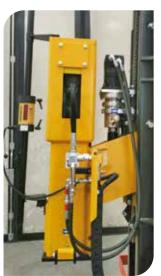

## Pile driver HD 950 J / 1200 J

Tracked pile driver

orteco HD pile drivers are designed and built to take on tough jobs.
The more robust frames, the greater hammer powers and the consequent increase in weight, give the series "HEAVY DUTY" the right features for long lasting pile driving shifts.