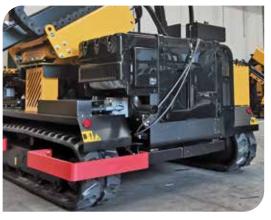

## Pile driver HD 950 J / 1200 J

Tracked pile driver

orteco HD pile drivers are designed and built to take on tough jobs.
The more robust frames, the greater hammer powers and the consequent increase in weight, give the series "HEAVY DUTY" the right features for long lasting pile driving shifts.

**PLATES** - Plates of super resistant material with post profiles milling

| Technical features                                                                                                                   |                         |                          |
|--------------------------------------------------------------------------------------------------------------------------------------|-------------------------|--------------------------|
| Model                                                                                                                                | 950 J                   | 1200 J                   |
| Hammer power                                                                                                                         | 950 Joules              | 1200 Joules              |
| Strokes per minute                                                                                                                   | 620/1500                | 570/1180                 |
| Mast tiltig kit                                                                                                                      | Standard                | Standard                 |
| Extractor set-up                                                                                                                     | Standard                | Standard                 |
| Auxiliary Hydraulic System                                                                                                           | Standard                | Standard                 |
| Electrical System                                                                                                                    | 12 Volt                 | 12 Volt                  |
| Double speed system                                                                                                                  | Standard                | Standard                 |
| YANMAR diesel engine                                                                                                                 | 4TNV88C                 | 4TNV88C                  |
| Power (@ 3000 Rpm)                                                                                                                   | 35,4 Kw (47,5 Hp)       | 35,4 Kw (47,5 Hp)        |
| Max operating pressure                                                                                                               | 18 Mpa                  | 18 Mpa                   |
| Oil flow                                                                                                                             | 95 Dm <sup>3</sup> /min | 110 Dm <sup>3</sup> /min |
| Hydraulic tank capacity                                                                                                              | 160 Dm <sup>3</sup>     | 160 Dm <sup>3</sup>      |
| Diesel tank capacity                                                                                                                 | 60 Dm <sup>3</sup>      | 60 Dm <sup>3</sup>       |
| DFP Filter                                                                                                                           | Standard                | Standard                 |
| Emission Legislation (*)                                                                                                             | Stage 5 / Tier 4 final  | Stage 5 / Tier 4 final   |
| Color display with physical keys                                                                                                     | 4,3"                    | 4,3"                     |
| Total weight                                                                                                                         | 3950 Kg                 | 4050 Kg                  |
| The manufacturer reserves the right to modify the technical features without prior notice. Photos may show non-standard accessories. |                         |                          |