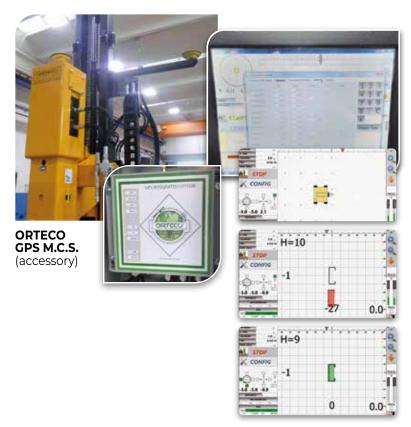

Thanks to the ROPS-FOPS integrated excavator module, which works in synergy with the electrohydraulic pile loading system, it is now possible to shorten the driving cycle, avoiding the workforce heavy tasks. The operator interface, integrated with the Orteco GPS Machine Control System, ensures precision, speed and effectiveness.