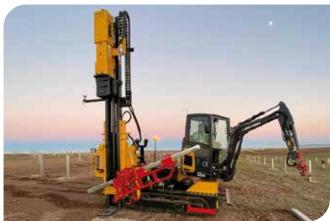

## Special machines

Pick & Ram 4.5m 1200 J

Tracked pile driver

The PICK & RAM is a pile driving machine designed to operate even in extreme environmental conditions, safeguarding operators and increasing productivity on large-scale photovoltaic fields.

Thanks to the ROPS-FOPS integrated excavator module, which works in synergy with the electrohydraulic pile loading system, it is now possible to shorten the driving cycle, avoiding the workforce heavy tasks. The operator interface, integrated with the Orteco GPS Machine Control System, ensures precision, speed and effectiveness.