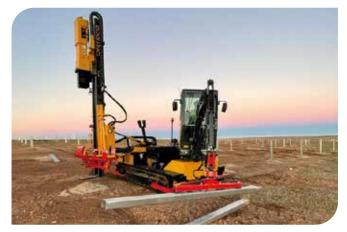

## Special machines

Pick & Ram 4.5m 1200 J

Tracked pile driver

The PICK & RAM is a pile driving machine designed to operate even in extreme environmental conditions, safeguarding operators and increasing productivity on large-scale photovoltaic fields.

Thanks to the ROPS-FOPS integrated excavator module, which works in synergy with the electrohydraulic pile loading system, it is now possible to shorten the driving cycle, avoiding the workforce heavy tasks. The operator interface, integrated with the Orteco GPS Machine Control System, ensures precision, speed and effectiveness.

126

Download the data sheet and watch our videos

| Technical features                                                                                                                    |                          |
|---------------------------------------------------------------------------------------------------------------------------------------|--------------------------|
| Model                                                                                                                                 | Pick & Ram 1200 J        |
| Rops - Fobs Cabin                                                                                                                     | Standard                 |
| Magnetic Positioning Arm                                                                                                              | Standard                 |
| Air Conditioning                                                                                                                      | Standard                 |
| Orteco Gps Machine Control System                                                                                                     | Standard                 |
| Operator Graphic Interface                                                                                                            | Standard                 |
| Hammer power                                                                                                                          | 1200 Joules              |
| Strokes per minute                                                                                                                    | 570/1180                 |
| Mast tiltig kit                                                                                                                       | Standard                 |
| Extractor set-up                                                                                                                      | Standard                 |
| Auxiliary Hydraulic System                                                                                                            | Standard                 |
| Electrical System                                                                                                                     | 12 Volt                  |
| Double speed system                                                                                                                   | Standard                 |
| YANMAR diesel engine                                                                                                                  | 4TNV86CT                 |
| Power (@ 3000 Rpm)                                                                                                                    | 44 Kw (59,8 Hp)          |
| Max operating pressure                                                                                                                | 18 Mpa                   |
| Oil flow                                                                                                                              | 110 Dm <sup>3</sup> /min |
| Hydraulic tank capacity                                                                                                               | 190 Dm <sup>3</sup>      |
| Diesel tank capacity                                                                                                                  | 85 Dm <sup>3</sup>       |
| DFP Filter                                                                                                                            | Standard                 |
| Emission Legislation (*)                                                                                                              | Stage 5 / Tier 4 final   |
| Color display with physical keys                                                                                                      | 4,3"                     |
| Total weight                                                                                                                          | 8500 Kg                  |
| The manufacturer reserves the right to modify the technical features without prior notice.  Photos may show non-standard accessories. |                          |