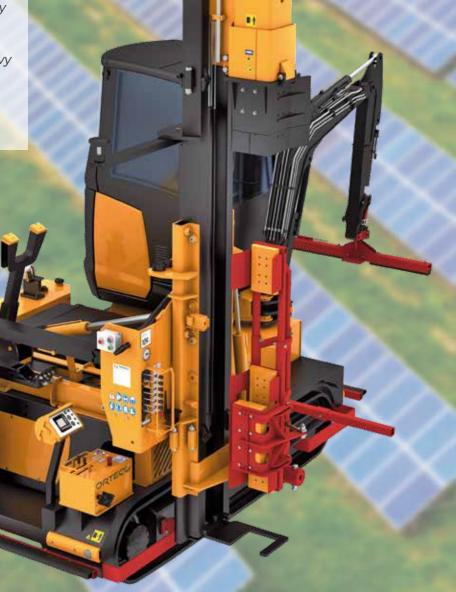

## Special machines

Pick & Ram 4.5m 1200 J

Tracked pile driver

The PICK & RAM is a pile driving machine designed to operate even in extreme environmental conditions, safeguarding operators and increasing productivity on large-scale photovoltaic fields.

Thanks to the ROPS-FOPS integrated excavator module, which works in synergy with the electrohydraulic pile loading system, it is now possible to shorten the driving cycle, avoiding the workforce heavy tasks. The operator interface, integrated with the Orteco GPS Machine Control System, ensures precision, speed and effectiveness.