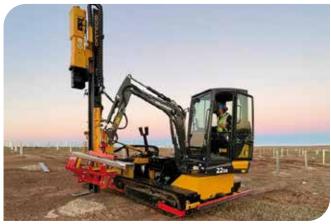

## Special machines

Pick & Ram 4.5m 1200 J

Tracked pile driver

The PICK & RAM is a pile driving machine designed to operate even in extreme environmental conditions, safeguarding operators and increasing productivity on large-scale photovoltaic fields.

Thanks to the ROPS-FOPS integrated excavator module, which works in synergy with the electrohydraulic pile loading system, it is now possible to shorten the driving cycle, avoiding the workforce heavy tasks. The operator interface, integrated with the Orteco GPS Machine Control System, ensures precision, speed and effectiveness.

126

Download the data sheet and watch our videos

| Technical features                                                                                                                    |                          |
|---------------------------------------------------------------------------------------------------------------------------------------|--------------------------|
| Model                                                                                                                                 | Pick & Ram 1200 J        |
| Rops - Fobs Cabin                                                                                                                     | Standard                 |
| Magnetic Positioning Arm                                                                                                              | Standard                 |
| Air Conditioning                                                                                                                      | Standard                 |
| Orteco Gps Machine Control System                                                                                                     | Standard                 |
| Operator Graphic Interface                                                                                                            | Standard                 |
| Hammer power                                                                                                                          | 1200 Joules              |
| Strokes per minute                                                                                                                    | 570/1180                 |
| Mast tiltig kit                                                                                                                       | Standard                 |
| Extractor set-up                                                                                                                      | Standard                 |
| Auxiliary Hydraulic System                                                                                                            | Standard                 |
| Electrical System                                                                                                                     | 12 Volt                  |
| Double speed system                                                                                                                   | Standard                 |
| YANMAR diesel engine                                                                                                                  | 4TNV86CT                 |
| Power (@ 3000 Rpm)                                                                                                                    | 44 Kw (59,8 Hp)          |
| Max operating pressure                                                                                                                | 18 Mpa                   |
| Oil flow                                                                                                                              | 110 Dm <sup>3</sup> /min |
| Hydraulic tank capacity                                                                                                               | 190 Dm <sup>3</sup>      |
| Diesel tank capacity                                                                                                                  | 85 Dm <sup>3</sup>       |
| DFP Filter                                                                                                                            | Standard                 |
| Emission Legislation (*)                                                                                                              | Stage 5 / Tier 4 final   |
| Color display with physical keys                                                                                                      | 4,3"                     |
| Total weight                                                                                                                          | 8500 Kg                  |
| The manufacturer reserves the right to modify the technical features without prior notice.  Photos may show non-standard accessories. |                          |